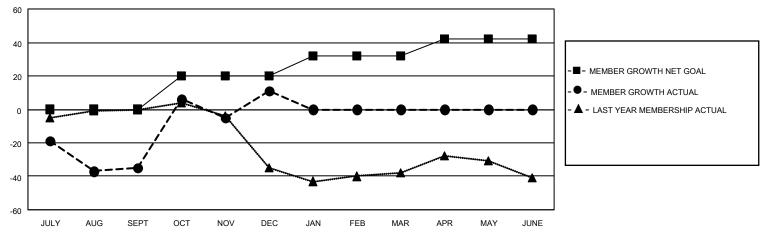

## District 34 A

| Clubs         |               |             |               | Members               |                         |                         |                                                    |  |  |
|---------------|---------------|-------------|---------------|-----------------------|-------------------------|-------------------------|----------------------------------------------------|--|--|
|               | RESULTS FOR   | R 2020-2021 |               | RESULTS FOR 2020-2021 |                         |                         |                                                    |  |  |
| QUARTER       | NEW CLUB GOAL | NEW CLUBS   | DROPPED CLUBS | QUARTER MEN           | MBER GROWTH NET<br>GOAL | MEMBER GROWTH<br>ACTUAL | DROPPED<br>MEMBERS ACTUAL<br>(including transfers) |  |  |
| JULY/AUG/SEPT | 0             | 0           | 0             | JULY/AUG/SEPT         | 0                       | 17                      | 50                                                 |  |  |
| OCT/NOV/DEC   | 1             | 1           | 1             | OCT/NOV/DEC           | 20                      | 92                      | 44                                                 |  |  |
| JAN/FEB/MAR   | 0             | 0           | 0             | JAN/FEB/MAR           | 12                      | 0                       | 0                                                  |  |  |
| APR/MAY/JUNE  | 1             | 0           | 0             | APR/MAY/JUNE          | 10                      | 0                       | 0                                                  |  |  |

### GOALS AND ACTUAL MEMBERS CUMULATIVE

| DROPPED CLUBS: 1 |    | 16 CLUBS OF 46 ADDED 1 OR MORE<br>NEW MEMBERS | GENDER DISTRIBUTION        |              |     |
|------------------|----|-----------------------------------------------|----------------------------|--------------|-----|
|                  |    |                                               | MALE                       | 721 (66.45%) |     |
| <u> </u>         |    |                                               | FEMALE                     | 364 (33.55%) |     |
| DROPPED MEMBERS  |    |                                               |                            |              |     |
| DECEASED         | 16 | CLICK HERE FOR CUMULATIVE                     | TOTAL FAMILY UNIT MEMBERS  |              | 208 |
| CLUB CANCELLED   | 0  | MEMBERSHIP DATA                               | FAMILY MEMBERS PAYING HALF |              | 407 |
| OTHER            | 78 |                                               |                            |              | 107 |
| TOTAL            | 94 |                                               |                            |              |     |