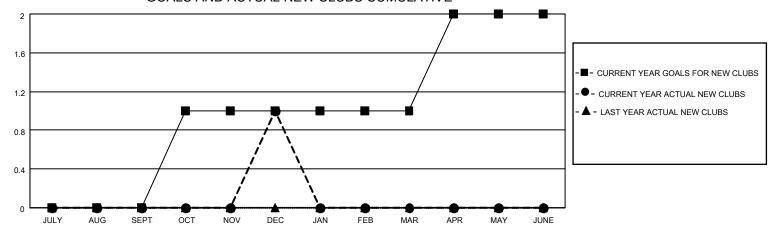

## District 34 A

| Clubs         |               |             |               | Members               |                         |                         |                                                    |  |  |
|---------------|---------------|-------------|---------------|-----------------------|-------------------------|-------------------------|----------------------------------------------------|--|--|
|               | RESULTS FOR   | R 2020-2021 |               | RESULTS FOR 2020-2021 |                         |                         |                                                    |  |  |
| QUARTER       | NEW CLUB GOAL | NEW CLUBS   | DROPPED CLUBS | QUARTER MEN           | MBER GROWTH NET<br>GOAL | MEMBER GROWTH<br>ACTUAL | DROPPED<br>MEMBERS ACTUAL<br>(including transfers) |  |  |
| JULY/AUG/SEPT | 0             | 0           | 0             | JULY/AUG/SEPT         | 0                       | 17                      | 50                                                 |  |  |
| OCT/NOV/DEC   | 1             | 1           | 1             | OCT/NOV/DEC           | 20                      | 92                      | 44                                                 |  |  |
| JAN/FEB/MAR   | 0             | 0           | 0             | JAN/FEB/MAR           | 12                      | 0                       | 0                                                  |  |  |
| APR/MAY/JUNE  | 1             | 0           | 0             | APR/MAY/JUNE          | 10                      | 0                       | 0                                                  |  |  |

### GOALS AND ACTUAL NEW CLUBS CUMULATIVE